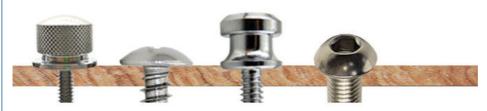

Wide Compatibility

Metric & Imperial Threads: Fits M4–M12 (metric) or #8-32-1/2"-13 (imperial) studs, bolts, or terminals.

Reusable: Maintains thread integrity for repeated adjustments.

**Knurled** head Truss head **Button Head Custom head** 