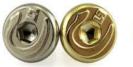

## **Brass Knurled Thumb Nut – Anti-Corrosion Hand-Tightened Fastener for Electrical**

#### **Product Overview**

factory, Supports to visit our factory with video call.

Our Brass Knurled Thumb Nut is a versatile, corrosion-resistant fastener designed for quick, tool-free adjustments in electrical systems, marine environments, and precision equipment. Crafted from durable brass with a knurled edge for enhanced grip, this nut provides reliable conductivity, anti-corrosion performance, and effortless hand tightening. Ideal for grounding connections, control panels, and outdoor installations, it combines functionality with a sleek, professional finish.

#### **Key Features**

**Brass Construction** 

Anti-Corrosion: Naturally resistant to rust, humidity, and saltwater, perfect for marine and industrial environments.

Electrical Conductivity: Safe for grounding applications and electrical enclosures.

Knurled Hand-Tightened Design

Tool-Free Adjustments: Knurled edges ensure a secure grip for easy installation or removal without wrenches.

Non-Slip Performance: Textured surface prevents slippage, even with gloves or wet hands.

Non-Magnetic & Spark-Resistant

Safe for Hazardous Areas: Ideal for explosive environments (ATEX) or sensitive electronics.

Non-Interference: No magnetic disruption to sensors, relays, or communication devices.

Wide Compatibility

Metric & Imperial Threads: Fits M4–M12 (metric) or #8-32-1/2"-13 (imperial) studs, bolts, or terminals.

Reusable: Maintains thread integrity for repeated adjustments.

**Knurled** head Truss head **Button Head Custom head** 