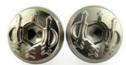

## **Brass Knurled Thumb Nut – Anti-Corrosion Hand-Tightened Fastener for Electrical**

#### **Product Overview**

factory, Supports to visit our factory with video call.

Our Brass Knurled Thumb Nut is a versatile, corrosion-resistant fastener designed for quick, tool-free adjustments in electrical systems, marine environments, and precision equipment. Crafted from durable brass with a knurled edge for enhanced grip, this nut provides reliable conductivity, anti-corrosion performance, and effortless hand tightening. Ideal for grounding connections, control panels, and outdoor installations, it combines functionality with a sleek, professional finish.

#### **Key Features**

**Brass Construction** 

Anti-Corrosion: Naturally resistant to rust, humidity, and saltwater, perfect for marine and industrial environments.

Electrical Conductivity: Safe for grounding applications and electrical enclosures.

Knurled Hand-Tightened Design

Tool-Free Adjustments: Knurled edges ensure a secure grip for easy installation or removal without wrenches.

Non-Slip Performance: Textured surface prevents slippage, even with gloves or wet hands.

Non-Magnetic & Spark-Resistant

Safe for Hazardous Areas: Ideal for explosive environments (ATEX) or sensitive electronics.

Non-Interference: No magnetic disruption to sensors, relays, or communication devices.

Wide Compatibility

Metric & Imperial Threads: Fits M4–M12 (metric) or #8-32-1/2"-13 (imperial) studs, bolts, or terminals.

Reusable: Maintains thread integrity for repeated adjustments.

**Knurled** head Truss head **Button Head Custom head** 