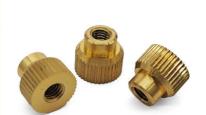

#### Brass Knurled Thumb Nut – Anti-Corrosion Hand-Tightened Fastener for Electrical

## **Brass Knurled Thumb Nut – Anti-Corrosion Hand-Tightened Fastener for Electrical**

#### **Product Overview**

factory, Supports to visit our factory with video call.

Our Brass Knurled Thumb Nut is a versatile, corrosion-resistant fastener designed for quick, tool-free adjustments in electrical systems, marine environments, and precision equipment. Crafted from durable brass with a knurled edge for enhanced grip, this nut provides reliable conductivity, anti-corrosion performance, and effortless hand tightening. Ideal for grounding connections, control panels, and outdoor installations, it combines functionality with a sleek, professional finish.

#### **Key Features**

**Brass Construction** 

Anti-Corrosion: Naturally resistant to rust, humidity, and saltwater, perfect for marine and industrial environments.

Electrical Conductivity: Safe for grounding applications and electrical enclosures.

Knurled Hand-Tightened Design

Tool-Free Adjustments: Knurled edges ensure a secure grip for easy installation or removal without wrenches.

Non-Slip Performance: Textured surface prevents slippage, even with gloves or wet hands.