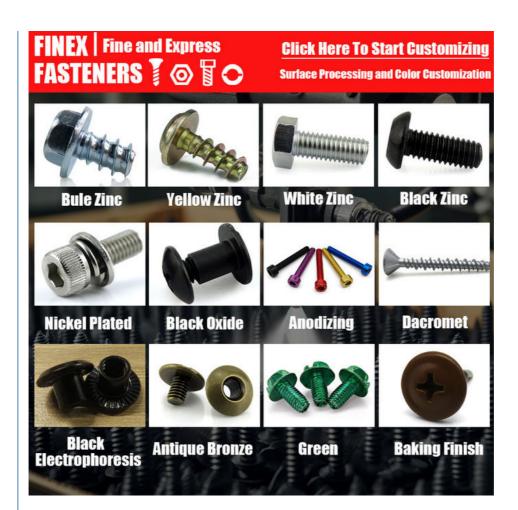

## FINEX | Fine and Express FASTENERS ₹ ⊚ 🖁 🔾

### **Click Here To Start Customizing Customizable Hole Shape**

Pozi

**Phillips** 

**Anti-theft Triangle** 

**Slotted** 

**Hex Socket** 

Torx

**Torx-internal** Tamber proof pin