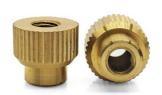

#### Brass Knurled Thumb Nut – Anti-Corrosion Hand-Tightened Fastener for Electrical

## **Brass Knurled Thumb Nut – Anti-Corrosion Hand-Tightened Fastener for Electrical**

#### **Product Overview**

factory, Supports to visit our factory with video call.

Our Brass Knurled Thumb Nut is a versatile, corrosion-resistant fastener designed for quick, tool-free adjustments in electrical systems, marine environments, and precision equipment. Crafted from durable brass with a knurled edge for enhanced grip, this nut provides reliable conductivity, anti-corrosion performance, and effortless hand tightening. Ideal for grounding connections, control panels, and outdoor installations, it combines functionality with a sleek, professional finish.

#### **Key Features**

**Brass Construction** 

Anti-Corrosion: Naturally resistant to rust, humidity, and saltwater, perfect for marine and industrial environments.

Electrical Conductivity: Safe for grounding applications and electrical enclosures.

Knurled Hand-Tightened Design

Tool-Free Adjustments: Knurled edges ensure a secure grip for easy installation or removal without wrenches.

Non-Slip Performance: Textured surface prevents slippage, even with gloves or wet hands.