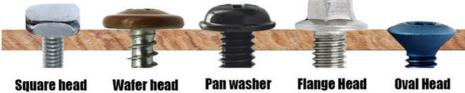

Wide Compatibility

Metric & Imperial Threads: Fits M4–M12 (metric) or #8-32-1/2"-13 (imperial) studs, bolts, or terminals.

Reusable: Maintains thread integrity for repeated adjustments.

**Knurled** head Truss head **Button Head Custom head** 