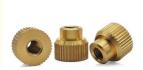

#### Brass Knurled Thumb Nut – Anti-Corrosion Hand-Tightened Fastener for Electrical

## **Brass Knurled Thumb Nut – Anti-Corrosion Hand-Tightened Fastener for Electrical**

#### **Product Overview**

factory, Supports to visit our factory with video call.

Our Brass Knurled Thumb Nut is a versatile, corrosion-resistant fastener designed for quick, tool-free adjustments in electrical systems, marine environments, and precision equipment. Crafted from durable brass with a knurled edge for enhanced grip, this nut provides reliable conductivity, anti-corrosion performance, and effortless hand tightening. Ideal for grounding connections, control panels, and outdoor installations, it combines functionality with a sleek, professional finish.

#### **Key Features**

**Brass Construction** 

Anti-Corrosion: Naturally resistant to rust, humidity, and saltwater, perfect for marine and industrial environments.

Electrical Conductivity: Safe for grounding applications and electrical enclosures.

Knurled Hand-Tightened Design

Tool-Free Adjustments: Knurled edges ensure a secure grip for easy installation or removal without wrenches.

Non-Slip Performance: Textured surface prevents slippage, even with gloves or wet hands.