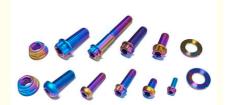

## Oem Titanium Bolt M5 M6 M8 M10 Gr5 Titanium Bolts for Motorcycle

## Oem Titanium Bolt M5 M6 M8 M10 Gr5 Titanium Bolts for Motorcycle

Our OEM Titanium Bolts (M5/M6/M8/M10) are precision-engineered for high-stress motorcycle applications where strength-to-weight ratio and corrosion resistance are critical. Crafted from Grade 5 Titanium (Ti-6Al-4V), these bolts deliver 30% lighter weight than steel with equivalent tensile strength, reducing rotational mass while enhancing handling, acceleration, and fuel efficiency. Ideal for racing bikes, adventure touring, and custom builds exposed to salt, humidity, and extreme temperatures.

#### **Key Features**

Grade 5 Titanium (Ti-6Al-4V)

Aerospace-Grade Strength: 900 MPa tensile strength, 830 MPa yield strength – withstands engine vibrations and impact loads. Zero Corrosion: Immune to salt, road chemicals, and UV degradation.

Weight Reduction & Performance

30% Lighter vs. Steel: Lowers unsprung mass for improved suspension response and agility.

Fatigue Resistance: 10x higher fatigue endurance than stainless steel under cyclic loads.

Thermal Stability

-250°C to 400°C Operating Range: Maintains integrity in exhaust, brake, and engine mounts.

Non-Galling: Molybdenum disulfide coating prevents thread seizure.

OEM-Compliant Design

DIN 912 / ISO 4762 Standards: Precise hex socket drive for controlled torque application.