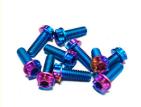

## Oem Titanium Bolt M5 M6 M8 M10 Gr5 Titanium Bolts for Motorcycle

## Oem Titanium Bolt M5 M6 M8 M10 Gr5 Titanium Bolts for Motorcycle

Our OEM Titanium Bolts (M5/M6/M8/M10) are precision-engineered for high-stress motorcycle applications where strength-to-weight ratio and corrosion resistance are critical. Crafted from Grade 5 Titanium (Ti-6Al-4V), these bolts deliver 30% lighter weight than steel with equivalent tensile strength, reducing rotational mass while enhancing handling, acceleration, and fuel efficiency. Ideal for racing bikes, adventure touring, and custom builds exposed to salt, humidity, and extreme temperatures.

#### **Key Features**

Grade 5 Titanium (Ti-6Al-4V)

Aerospace-Grade Strength: 900 MPa tensile strength, 830 MPa yield strength – withstands engine vibrations and impact loads. Zero Corrosion: Immune to salt, road chemicals, and UV degradation.