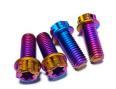

## Oem Titanium Bolt M5 M6 M8 M10 Gr5 Titanium Bolts for Motorcycle

## Oem Titanium Bolt M5 M6 M8 M10 Gr5 Titanium Bolts for Motorcycle

Our OEM Titanium Bolts (M5/M6/M8/M10) are precision-engineered for high-stress motorcycle applications where strength-to-weight ratio and corrosion resistance are critical. Crafted from Grade 5 Titanium (Ti-6Al-4V), these bolts deliver 30% lighter weight than steel with equivalent tensile strength, reducing rotational mass while enhancing handling, acceleration, and fuel efficiency. Ideal for racing bikes, adventure touring, and custom builds exposed to salt, humidity, and extreme temperatures.

#### **Key Features**

Grade 5 Titanium (Ti-6Al-4V)

Aerospace-Grade Strength: 900 MPa tensile strength, 830 MPa yield strength – withstands engine vibrations and impact loads. Zero Corrosion: Immune to salt, road chemicals, and UV degradation.