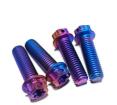

## Oem Titanium Bolt M5 M6 M8 M10 Gr5 Titanium Bolts for Motorcycle

## Oem Titanium Bolt M5 M6 M8 M10 Gr5 Titanium Bolts for Motorcycle

Our OEM Titanium Bolts (M5/M6/M8/M10) are precision-engineered for high-stress motorcycle applications where strength-to-weight ratio and corrosion resistance are critical. Crafted from Grade 5 Titanium (Ti-6Al-4V), these bolts deliver 30% lighter weight than steel with equivalent tensile strength, reducing rotational mass while enhancing handling, acceleration, and fuel efficiency. Ideal for racing bikes, adventure touring, and custom builds exposed to salt, humidity, and extreme temperatures.

#### **Key Features**

Grade 5 Titanium (Ti-6Al-4V)

Aerospace-Grade Strength: 900 MPa tensile strength, 830 MPa yield strength – withstands engine vibrations and impact loads. Zero Corrosion: Immune to salt, road chemicals, and UV degradation.