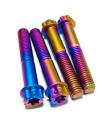

## Oem Titanium Bolt M5 M6 M8 M10 Gr5 Titanium Bolts for Motorcycle

## Oem Titanium Bolt M5 M6 M8 M10 Gr5 Titanium Bolts for Motorcycle

Our OEM Titanium Bolts (M5/M6/M8/M10) are precision-engineered for high-stress motorcycle applications where strength-to-weight ratio and corrosion resistance are critical. Crafted from Grade 5 Titanium (Ti-6Al-4V), these bolts deliver 30% lighter weight than steel with equivalent tensile strength, reducing rotational mass while enhancing handling, acceleration, and fuel efficiency. Ideal for racing bikes, adventure touring, and custom builds exposed to salt, humidity, and extreme temperatures.

#### **Key Features**

Grade 5 Titanium (Ti-6Al-4V)

Aerospace-Grade Strength: 900 MPa tensile strength, 830 MPa yield strength – withstands engine vibrations and impact loads. Zero Corrosion: Immune to salt, road chemicals, and UV degradation.