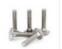

## Oem Titanium Bolt M5 M6 M8 M10 Gr5 Titanium Bolts for Motorcycle

## Oem Titanium Bolt M5 M6 M8 M10 Gr5 Titanium Bolts for Motorcycle

Our OEM Titanium Bolts (M5/M6/M8/M10) are precision-engineered for high-stress motorcycle applications where strength-to-weight ratio and corrosion resistance are critical. Crafted from Grade 5 Titanium (Ti-6Al-4V), these bolts deliver 30% lighter weight than steel with equivalent tensile strength, reducing rotational mass while enhancing handling, acceleration, and fuel efficiency. Ideal for racing bikes, adventure touring, and custom builds exposed to salt, humidity, and extreme temperatures.

#### **Key Features**

Grade 5 Titanium (Ti-6Al-4V)

Aerospace-Grade Strength: 900 MPa tensile strength, 830 MPa yield strength – withstands engine vibrations and impact loads. Zero Corrosion: Immune to salt, road chemicals, and UV degradation.